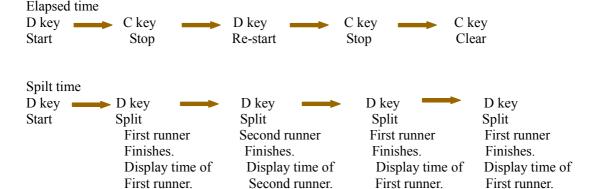

### 4. Stopwatch Mode

- > Stopwatch includes SPL and LAP. When SPL time and LAP time reset to 00, press C key can toggle between SPL time and LAP time.
- The display range of the stopwatch is 59 minutes, and 59.99 seconds.
- > ,The stopwatch will continue to measure time if you do not stop it, when the stopwatch reaches its limit, it will restart to measure from zero.
- Exiting the stopwatch mode while a split time is frozen on the display, it will return to elapsed time measurement automatically.

### ➤ When use stopwatch to measure:

To measure times with the stopwatch (LAP) Elapsed time D key C key D key C key C key Start Stop Re-start Stop Clear Spilt time D kev D key D key D kev D kev Start Split 1 Split 2 split 3 Split 4 (LAP1 displayed) (LAP3 displayed) (LAP2 displayed) (LAP3 displayed)

To measure times with the stopwatch (SPL)

- After Split value displays for 4 second, it will be return display running value automatically.
- ▶ When SPL time are recorded fullly, old SPL time records will be covered with new SPL time.

(SPL2 displayed)

(SPL3 displayed)

(SPL4 displayed)

### 5. Recall Mode (RCL)

In RCL mode, SPL and LAP can be viewed.

(SPL1 displayed)

- ➤ When SPL time and LAP time reset to 00, press C key can toggle between SPL time and LAP time.
- In LAP time, press D key to view the time from LAP1 to LAP4.
- ➤ In SPL time, press D key to view the time from LAP1 to LAP4.