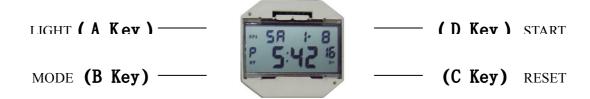

## **B**. Operational Manual

Countdown Timer Mode

2016-08-24 Model: BJ3700 Page: 1 / 4 Edition : A

1. In normal time mode, press A key, EL will light for three seconds, and press B key to select different operating mode.