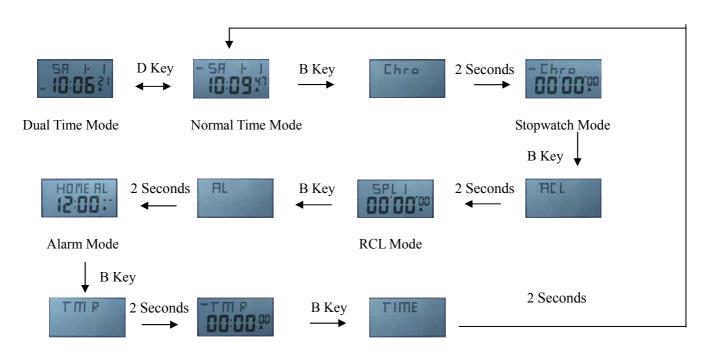

## **B**. Operational Manual

Countdown Timer Mode

2016-08-24 Model: BJ3700 Page: 1 / 4 Edition : A

1. In normal time mode, press A key, EL will light for three seconds, and press B key to select different operating mode.

#### 2. Normal time mode(TIME)

- In the Normal Time Mode. Hold down C key for two seconds to enter time setting.
  - a) At this time, "second" starts to flash, press D key, seconds get to zero, press B key to move the flashing in sequence shown below to select other settings:

### 3. Dual Time Mode (DT)

- > The Dual time can display another time of different time zone.
- In the Dual Time Mode, the count (seconds, month, date, day ) is synchronized with the count of the Normal Time Mode.
- To set dual time: In dual time mode, hold down C key for two seconds to enter dual time setting screen, at this moment, "hour" starts to flash, and press B key, until "minute" starts to flash, when related item is flashing, you can press C key to adjust, then press C key again to exit setting screen.

### 4. Stopwatch Mode

- > Stopwatch includes SPL and LAP. When SPL time and LAP time reset to 00, press C key can toggle between SPL time and LAP time.
- The display range of the stopwatch is 59 minutes, and 59.99 seconds.
- > ,The stopwatch will continue to measure time if you do not stop it, when the stopwatch reaches its limit, it will restart to measure from zero.
- Exiting the stopwatch mode while a split time is frozen on the display, it will return to elapsed time measurement automatically.

### 5. Recall Mode (RCL)

In RCL mode, SPL and LAP can be viewed.

(SPL1 displayed)

- ➤ When SPL time and LAP time reset to 00, press C key can toggle between SPL time and LAP time.
- In LAP time, press D key to view the time from LAP1 to LAP4.
- ➤ In SPL time, press D key to view the time from LAP1 to LAP4.

### 6. Alarm Mode (AL)

- In alarm mode, press C key to view the alarm of Normal Time(Home Time) or the alarm of Dual Time(the Second Time /T2).
- Alarm mode of normal time(Home time) or alarm mode of dual time(T2), hold down C key for two seconds to enter alarm setting.
  - a) At this moment, "Hour" starts to flash, press B key to select items in sequence as below:

### 7. Countdown timer mode(TMR)

- ➤ The countdown time can be set in the range of one minute to 23 hours 59 minutes, alarm will ring if countdown time is reached.
- > Press D key to start counting down, and press Ckey to stop counting down, when countdown is stopped, press C key countdown will reset to the initial time.
- ➤ Hold down C key for two seconds to enter conutdown setting screen:
  - a) At this time, "hour" starts to flash, press B key to select setting item in sequence as below: