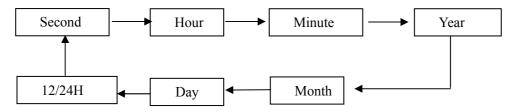

#### 2. Normal time mode(TIME)

- In the Normal Time Mode. Hold down C key for two seconds to enter time setting.
  - a) At this time, "second" starts to flash, press D key, seconds get to zero, press B key to move the flashing in sequence shown below to select other settings:

- b) Press D key to adjust setting items.
- c) Press C key to confirm and return to time display mode.
- d) When set the "seconds",, if the current count is in the range of 30 to 59, the minutes will increased by 1 when the seconds reset to 00. In the range of 00 to 29, the seconds are reset to 00 without changing the minutes.
- e) Week will adjust automatically according to the date which have been set (year, month, date).
- f) The year can be set in the range of 2000 to 2099.
- g) With 24-hour format, times are displayed in the range of 0:00 to 23:59, no 24-hour indicator appears.