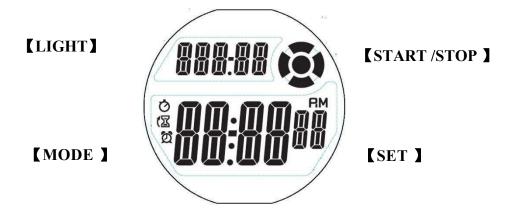

## 1. List of functions

#### Date / time

- -Two groups of time
- -Hour, minutes, seconds display, 12 / 24 hours system
- -Day, monthly display and weekly enquiry
- -A 100-year automatic calendar

#### countdown

- -Countdown function
- -Countdown over, can be set to stop or repeat (up to 99 repeats)

### Percentile stopwatch

- -A percentile stopwatch, 0.01 timing precision of a second
- -Up to 99 lap

#### Alarm clock

- -Day alarm clock
- -5 minutes snooze mode

#### Backlight

- -3 Seconds backlight
- -Open Night-Light function, then press any key to light the backlight

Date: 2022 - 06 - 24 Model: BJA042 Page 1/6 Edition: A1





## 2. Display and key description

Module full display and keys are as follows:



## 3. Module reset process (power-on, press reset key to reset or software reset)

The reset process is as follows:

Sound self-test → full display, backlight light for 2 seconds → display software version → normal time and date display

Press the 【SET】, 【MODE】, 【START/STOP】, 【LIGHT】 button at the same time for 4 seconds to reset the module software

Date: 2022 - 06 - 24 Model: BJA042 Page 2/6 Edition: A1





## 4. Mode switching

Function mode switching by pressing 【MODE】, as follows:

Time mode



Date: 2022 - 06 - 24 Model: BJA042 Page 3/6 Edition: A1





## 5. Time mode operation



- Press 【MODE】 to switch to percentile second mode
- > Press [START / STOP] to display the week, and release the button to return to time display
- Press 【SET】 to enter the time and date setting state.