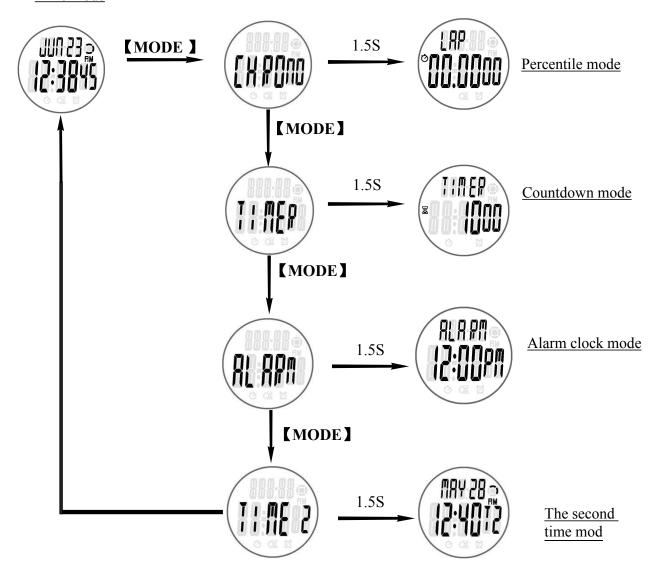

## 4. Mode switching

Function mode switching by pressing 【MODE】, as follows:

Time mode

Date: 2022 - 06 - 24 Model: BJA042 Page 3/6 Edition: A1

## 5. Time mode operation

- Press 【MODE】 to switch to percentile second mode
- > Press [START / STOP] to display the week, and release the button to return to time display
- Press 【SET】 to enter the time and date setting state. In the time setting state, press 【START / STOP]to add and continuously press 【MODE】 to change the setting item:

#### 6. Percentile second mode operation

- > If stay less than 3 seconds in percentile second mode, press 【MODE 】 to switch to the countdown function mode
- ➤ If stay over 3 seconds in percentile second mode, press 【MODE】 to switch back to time and date function mode
- ➤ In the reset or stop state of percentile second mode, press 【START / STOP 】 to start timing of percentile second.
- In the running state of percentile second mode, press 【START / STOP 】 to pause percentile second
- In the running state of percentile second mode, press 【SET 】 again, it will display the current LAP or SPL time for 10 seconds. At the same time, it will start the next LAP or SPL timing in the background, and enter next LAP or SPL time display state automatically after 10 seconds.
- During the current LAP or SPL time transient display phase, press 【START / STOP】, percentile second pause and display the new LAP or SPL time
- ➤ In the percentile second pause state, press 【SET 】 to reset
- ➤ In percentile second reset state, press 【SET 】 to select display (LAP) time or Total time (SPLIT)

### 7. Countdown-mode operation

- ➤ If stay less than than 3 seconds in the countdown mode, the, press 【MODE】 to switch to the alarm function mode
- ➤ If stay over 3 seconds in the countdown mode, press 【MODE】 to switch to time function mode
- ➤ In countdown reset ( preset time not zero) or pause state, press 【START / STOP】 to start the countdown running
- > Press [START / STOP] in the countdown running state to pause the countdown
- > Press **[SET]** key in the countdown pause state, the countdown reset
- ➤ Press 【SET 】 in the countdown reset state to enter the countdown setting state. In the setting state, press

## 8. Alarm mode operation

Or

(Alarm turn off)

(Alarm turn on)

- ➤ In alarm mode, if no key operation for three minutes, it will automatically return time and date display mode
- > Stay less than 3 seconds in alarm mode, press 【MODE】 to switch to the second time function mode
- Stay over 3 seconds in alarm mode, press [MODE] to return to time date mode
- > Press **[START / STOP]** key to open or close the alarm
- Press 【SET】 key to enter the alarm setting state. In the setting state, press 【START】 key to add and press continuously

### 9. Second-time mode operation

- > Press [MODE] to switch to the primary time and date mode
- > The seconds of the second time coincide with the master time
- > Press [START / STOP] to display the week, and release the return time display
- Long press 【SET】 to enter the time and date setting state. In the time setting state, press 【START / STOP】 to add and continuously press 【MODE】 to change the setting item. The setting order is:
- → Hour → Minute → Second → Month → Date → Year → Hour format
   → Date Format
- > Press **[SET]** to exit the setting state in time and date setting state