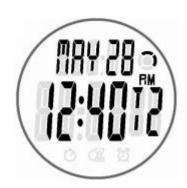

In alarm mode, if no key operation for three minutes, it will automatically return time and date display mode
- > Stay less than 3 seconds in alarm mode, press 【MODE】 to switch to the second time function mode
- Stay over 3 seconds in alarm mode, press [MODE] to return to time date mode
- > Press **[START / STOP]** key to open or close the alarm
- Press 【SET】 key to enter the alarm setting state. In the setting state, press 【START】 key to add and press continuously

[MODE] to changes the setting item: Hour  $\rightarrow$  Minutes  $\rightarrow$  am / pm (when the time format is set to 24 hours system, no this setting item)

Press [SET] in alarm setting state to save and exit the setting status

Date: 2022 - 06 - 24 Model: BJA042 Page 5/6 Edition: A1





### 9. Second-time mode operation



- > Press [MODE] to switch to the primary time and date mode
- > The seconds of the second time coincide with the master time
- > Press [START / STOP] to display the week, and release the return time display
- Long press 【SET】 to enter the time and date setting state. In the time setting state, press 【START / STOP】 to add and continuously press 【MODE】 to change the setting item. The setting order is:
- → Hour → Minute → Second → Month → Date → Year → Hour format
   → Date Format
- > Press **[SET]** to exit the setting state in time and date setting state

φ 33.00

## 10. Specification

➤ Module size

| ➤ Thickness (with buzzer)     | 8.50          |
|-------------------------------|---------------|
| ➤ Work temperature            | -10°C ~60°C   |
| ➤ Work voltage                | 3.0V